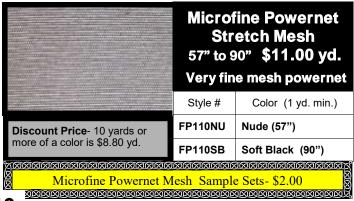

| \$2.00         |         |      | φ9.00 yu.      |   |
| <u> XX</u>                                                                                                                                                                                                                                           |                |         |      |                |   |
| <u>YARARARARAR</u> X                                                                                                                                                                                                                                 |                |         |      |                |   |







**#LA380RB "Reese"-Black w/glitter highlights** 56" wide \$12.00 yd.

Discount Price-10 yards or more is \$9.60 yd.



#LA346- "LeLa"- Taupe 72" wide \$12.00 yd

Discount Price-10 yards or more of this style is \$9.60 yd.



#LA369 "Becky" - White or Black 60" wide \$10.00 yd

Discount Price-10 yards or more of a color is \$8.00 yd.





#LA352FAW "Fantasy"-White 50" wide \$6.00yd

Discount Price-10 yards or more of a color is \$4.80 yd.





4 #LA368RN "Renae"- Nude 64"wide \$10.00 yd Discount Price-10 yards or more of this style is \$8.00 yd.



#LA370 "Katie" White or Black 78 wide" -\$15.00 yd

Discount Price-10 yds or more of a color is \$12.00 yd.



#LA375 "Black Zeebra"-Black 48" wide \$10.00yd

**Discount Price**-10 yards or more is \$8.00 yd.



#LA381HR "Hearts"--Red 98"wi