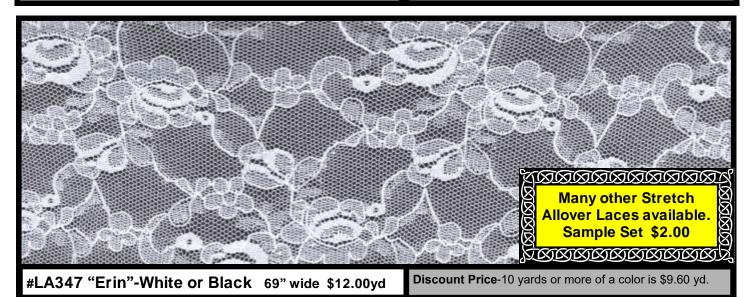

|         |      |                |   |
| <u>YARARARARAR</u> X                                                                                                                                                                                                                                 |                |         |      |                |   |







**#LA380RB "Reese"-Black w/glitter highlights** 56" wide \$12.00 yd.

Discount Price-10 yards or more is \$9.60 yd.



#LA346- "LeLa"- Taupe 72" wide \$12.00 yd

Discount Price-10 yards or more of this style is \$9.60 yd.



#LA369 "Becky" - White or Black 60" wide \$10.00 yd

Discount Price-10 yards or more of a color is \$8.00 yd.





#LA352FAW "Fantasy"-White 50" wide \$6.00yd

Discount Price-10 yards or more of a color is \$4.80 yd.





4 #LA368RN "Renae"- Nude 64"wide \$10.00 yd Discount Price-10 yards or more of this style is \$8.00 yd.



#LA370 "Katie" White or Black 78 wide" -\$15.00 yd

Discount Price-10 yds or more of a color is \$12.00 yd.



#LA375 "Black Zeebra"-Black 48" wide \$10.00yd

**Discount Price**-10 yards or more is \$8.00 yd.



#LA381HR "Hearts"--Red 98"wide \$16.00 yd.

Discount Price-10 yards or more is \$12.80 yd.



#LA376CP "Crystal Pebbles" 58" Black" -\$10.00 yd

Discount Price-10 yds or more of this style is \$8.00 yd.



#LA354BP "Bouquet"

53" Pink" -\$10.00 yd

**Discount Price**-10 yards or more is \$8.00 yd.







#LA379 "Shannon" - White 60" wide \$12.00 yd Discount Price-10 yards or more is \$9.60 yd.



#LA359 "Gwen" - White & Ivory 32/34" wide \$6.00 yd



#LA362 "Dusty Rose" 48