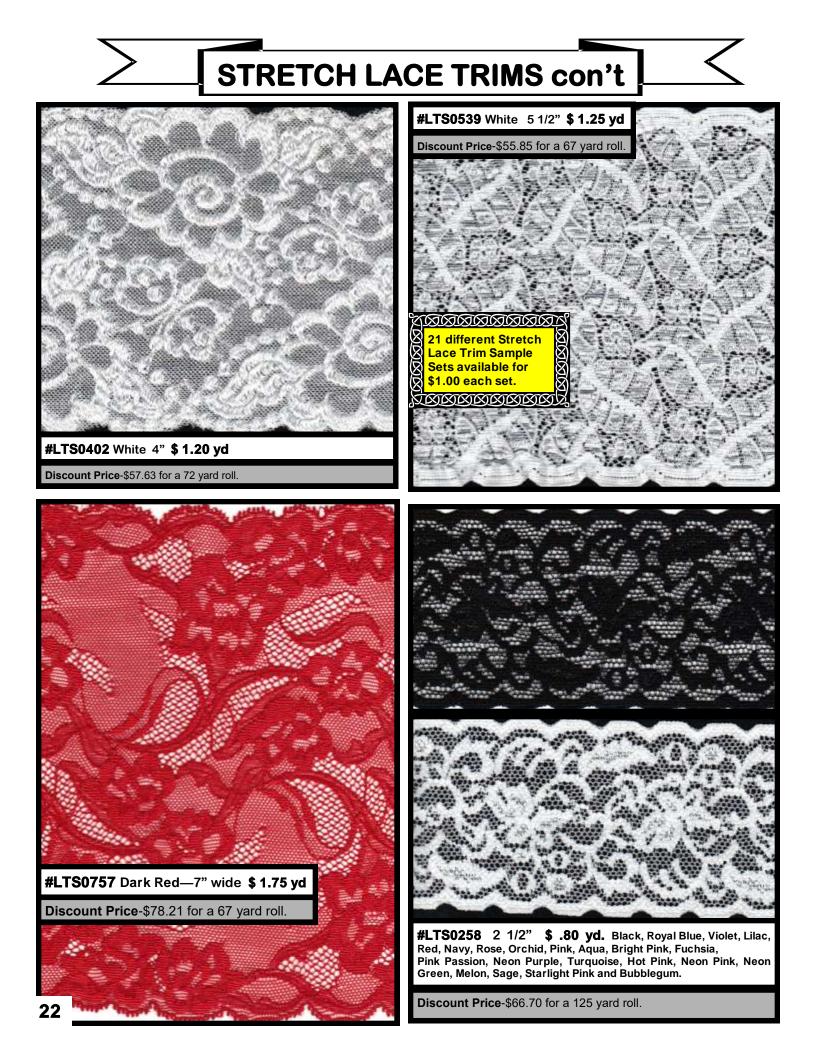

2

Please note— Prices are subject to change without notice. (We will not accept liability for the use or misuse of any product sold or distributed by Fabric Depot.) LYCRAS IN SOLID COLORS

"SHIMMERING LYCRA" (5.5 oz.) 57" to 60" wide \$16.00 yd. 1 yd. minimum) This medium weight nylon lycra with a little sheen on one side and a matte finish on the back side is ideal for swimsuits, dance or skating costumes, activewear, bras and "light-control" foundation garments. Most colors are 4 way stretch.