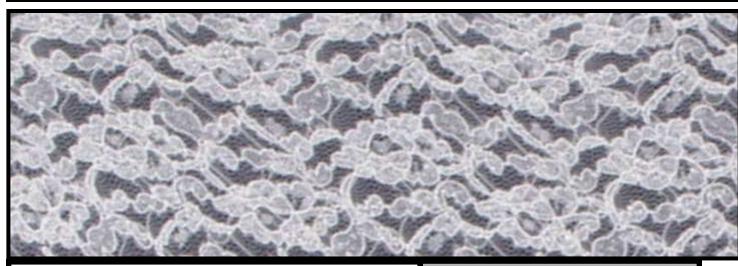

#### **Heavy Weight Lycra** 9.5 to 10.5 oz. 57" wide \$26.00 yd.

For biking or skating pants, Equestrian Riding Jackets, vests, pageant gowns and drill team costumes.

| Style # | Color (1 yd.   | Style #  | Color (1 yd. Min.) |
|---------|----------------|----------|--------------------|
| FL200RE | Red II         | FL200LS  | Light Silver       |
| FL200RB | Royal Blue     | FL200FG  | Forest Green       |
| FL200KG | Kelly Green    | FL200LG  | Light Gold         |
| FL200SG | Sunflower Gold | FL200DBU | Dark Burgundy      |
| FL200TE | Teal           | FL200MAR | Maroon II          |
| FL200FU | Fuchsia        | FL200NA  | Navy               |
| FL200BK | Black          | FL200BRO | Brown              |
| FL200WH | White          | FL200GO  | Gold               |