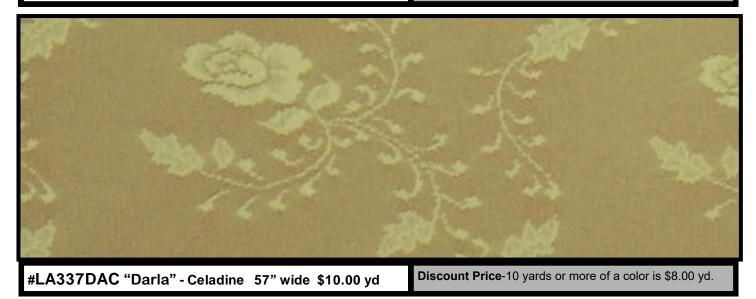

|                |         |      |                |   |
| <u>YARARARARAR</u> X                                                                                                                                                                                                                                 |                |         |      |                |   |







**#LA380RB "Reese"-Black w/glitter highlights** 56" wide \$12.00 yd.

Discount Price-10 yards or more is \$9.60 yd.



#LA346- "LeLa"- Taupe 72" wide \$12.00 yd

Discount Price-10 yards or more of this style is \$9.60 yd.



#LA369 "Becky" - White or Black 60" wide \$10.00 yd

Discount Price-10 yards or more of a color is \$8.00 yd.





#LA352FAW "Fantasy"-White 50" wide \$6.00yd

Discount Price-10 yards or more of a color is \$4.80 yd.





4 #LA368RN "Renae"- Nude 64"wide \$10.00 yd Discount Price-10 yards or more of this style is \$8.00 yd.



#LA370 "Katie" White or Black 78 wide" -\$15.00 yd

Discount Price-10 yds or more of a color is \$12.00 yd.



#LA375 "Black Zeebra"-Black 48" wide \$10.00yd

**Discount Price**-10 yards or more is \$8.00 yd.



#LA381HR "Hearts"--Red 98"wide \$16.00 yd.

Discount Price-10 yards or more is \$12.80 yd.



#LA376CP "Crystal Pebbles" 58" Black" -\$10.00 yd

Discount Price-10 yds or more of this style is \$8.00 yd.



#LA354BP "Bouquet"

53" Pink" -\$10.00 yd

**Discount Price**-10 yards or more is \$8.00 yd.







#LA379 "Shannon" - White 60" wide \$12.00 yd Discount Price-10 y