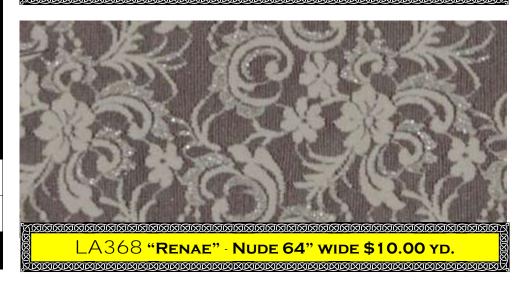

|  |  |

FL500WH

FL500BK

Matching stretch lace "Renae" #LA368 is on page 14

#### *"Rubenesque"* **Control Lycra \$14.00 yd.** Stretch Lace bonded to 4 way stretch lycra. Use for bras and foundation garments where a lot of control is needed. 58" wide

| Style #                               | Color (1 yd. min.) |  |  |  |
|---------------------------------------|--------------------|--|--|--|
| FL960NU                               | Nude               |  |  |  |
| Discount Price-10 yards is \$11.20 yd |                    |  |  |  |

**Discount Price-**10 yards or more of a color is \$16.00 yd

White

Black

"HEAVY Compression" Lycra Sample Set \$2.00



|                                                                                                                                        | TINIC                                                                                                                                                                                   | UE"