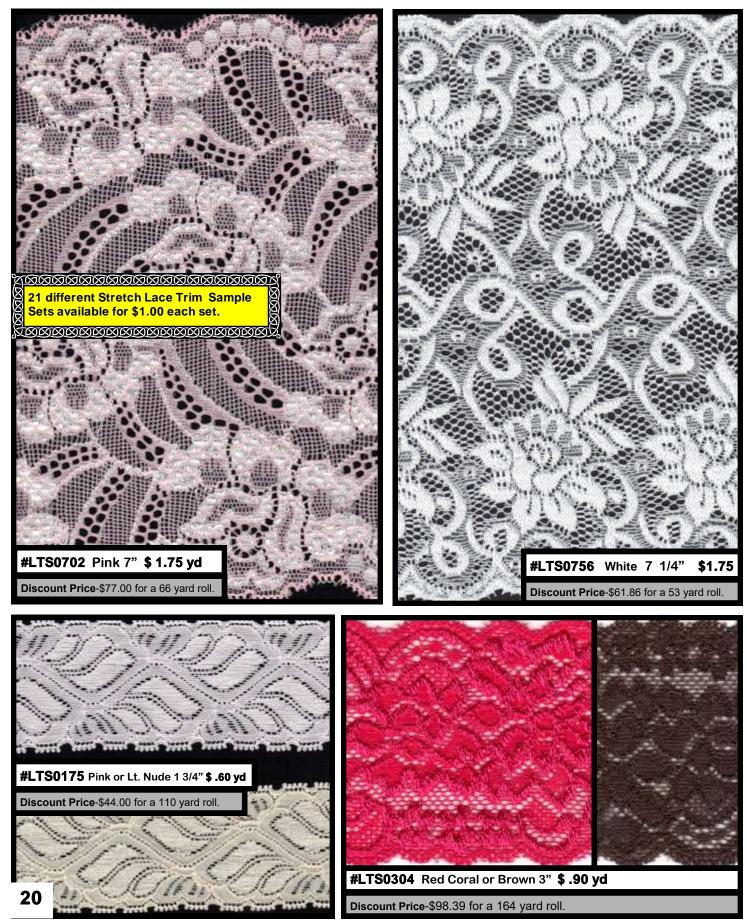

rds or more is \$12.80 yd.



#LA376CP "Crystal Pebbles" 58" Black" -\$10.00 yd

Discount Price-10 yds or more of this style is \$8.00 yd.



#LA354BP "Bouquet"

53" Pink" -\$10.00 yd

**Discount Price**-10 yards or more is \$8.00 yd.







#LA379 "Shannon" - White 60" wide \$12.00 yd Discount Price-10 yards or more is \$9.60 yd.



#LA359 "Gwen" - White & Ivory 32/34" wide \$6.00 yd



#LA362 "Dusty Rose" 48/50" wide \$10.00 yd. Discount Price-10 yards or more is \$8.00 yd.



#LA371CB "Ceci" 68" wide Black—\$12.00 yd.

**Discount Price-**10 yards or more is \$9.60 yd.



### STRETCH ALLOVER LACES con't



#LA380RB- "Reese" - Black w/Glitter highlites-\$12.00 yd 56" wide (Tiny starbursts represent some of the highlites)

**Discount Price-**10 yards or more of this style is \$9.60 yd.







#LTS0259 White w/Gold, Nude w/Gold, Brown w/Gold, Hot Pink w/Silver, Grey w/Silver or Lilac w/Silver \$.90 yd

Discount Price-\$81.04 for a 135 yard roll.