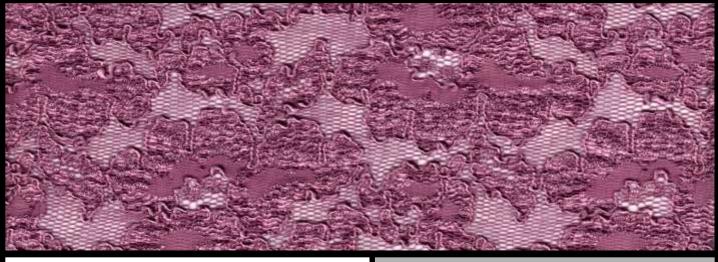

#### **Heavy Weight Lycra** 9.5 to 10.5 oz. 57" wide \$26.00 yd.

For biking or skating pants, Equestrian Riding Jackets, vests, pageant gowns and drill team costumes.

| Style # | Color (1 yd.   | Style #  | Color (1 yd. Min.) |
|---------|----------------|----------|--------------------|
| FL200RE | Red II         | FL200LS  | Light Silver       |
| FL200RB | Royal Blue     | FL200FG  | Forest Green       |
| FL200KG | Kelly Green    | FL200LG  | Light Gold         |
| FL200SG | Sunflower Gold | FL200DBU | Dark Burgundy      |
| FL200TE | Teal           | FL200MAR | Maroon II          |
| FL200FU | Fuchsia        | FL200NA  | Navy               |
| FL200BK | Black          | FL200BRO | Brown              |
| FL200WH | White          | FL200GO  | Gold               |