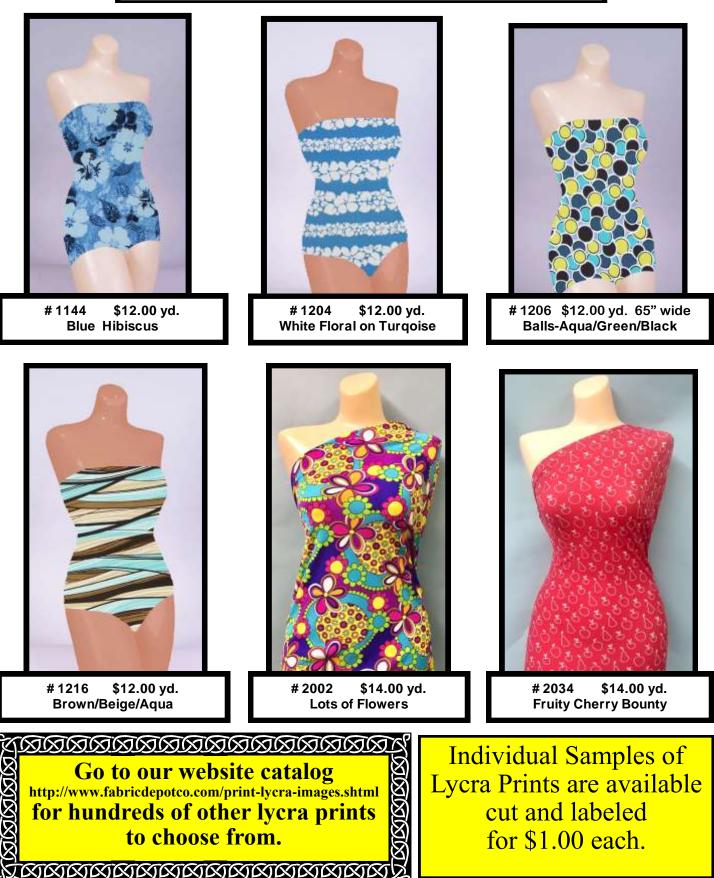

# 2035 \$14.00 yd. **Groovy Neon Stars** 

**Individual Samples of** Lycra Prints are available cut and labeled for \$1.00 each.