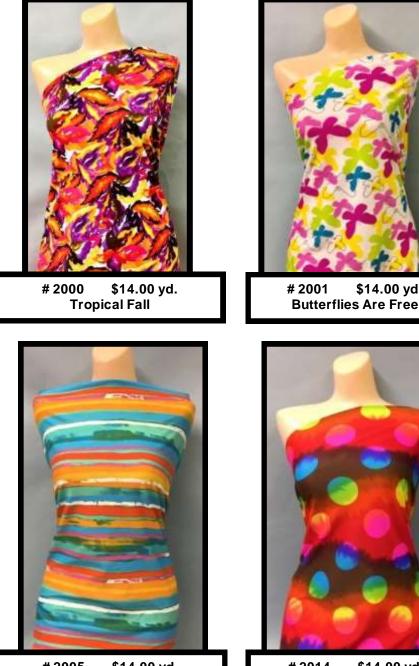

---|----------|--------------------|
| FL200RE | Red II         | FL200LS  | Light Silver       |
| FL200RB | Royal Blue     | FL200FG  | Forest Green       |
| FL200KG | Kelly Green    | FL200LG  | Light Gold         |
| FL200SG | Sunflower Gold | FL200DBU | Dark Burgundy      |
| FL200TE | Teal           | FL200MAR | Maroon II          |
| FL200FU | Fuchsia        | FL200NA  | Navy               |
| FL200BK | Black          | FL200BRO | Brown              |
| FL200WH | White          | FL200GO  | Gold               |

Discount Price - 10 yards or more of one color is \$20.80 per yard.

LANNANNANNANNANNANNANNANNANNAN Heavy Weight Lycra Sample Set is \$2.00. 





For More Exotic & Metallic Lycras see our webpage at: http://fabricdepotco.com/costume-lycra.shtml

# **NYLON & POLY LYCRAS**



# 2005 \$14.00 vd. Desert Horizons



\$14.00 yd.

# 2014 \$14.00 yd. **Tie-Dyed Eclipse** 



# 2004 \$14.00 yd. Ziggy Zag



# 2035 \$14.00 yd. **Groovy Neon Stars** 



**Individual Samples of** Lycra Prints are available cut and labeled for \$1.00 each.

# **NYLON & POLY LYCRAS**



|                                                                                                                                                                                                                                                                      | Nothing bea   | its the coo | RA 57" wi<br>ol comfort of a<br>ay stretch (M | cotton linge | erie                      |