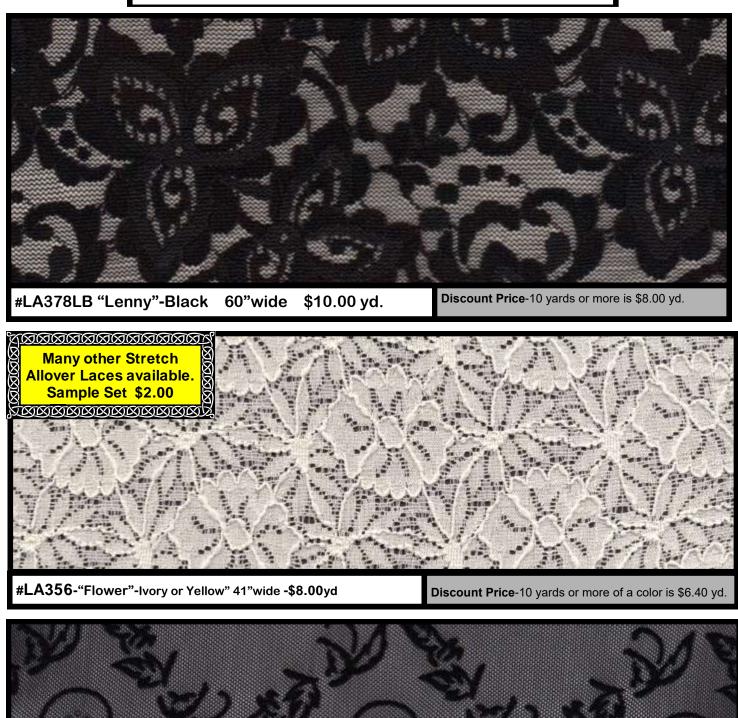

or is \$12.00 yd.



#LA375 "Black Zeebra"-Black 48" wide \$10.00yd

**Discount Price**-10 yards or more is \$8.00 yd.



#LA381HR "Hearts"--Red 98"wide \$16.00 yd.

Discount Price-10 yards or more is \$12.80 yd.



#LA376CP "Crystal Pebbles" 58" Black" -\$10.00 yd

Discount Price-10 yds or more of this style is \$8.00 yd.



#LA354BP "Bouquet"

53" Pink" -\$10.00 yd

**Discount Price**-10 yards or more is \$8.00 yd.







#LA379 "Shannon" - White 60" wide \$12.00 yd Discount Price-10 yards or more is \$9.60 yd.



#LA359 "Gwen" - White & Ivory 32/34" wide \$6.00 yd



#LA362 "Dusty Rose" 48/50" wide \$10.00 yd. Discount Price-10 yards or more is \$8.00 yd.



#LA371CB "Ceci" 68" wide Black—\$12.00 yd.

**Discount Price-**10 yards or more is \$9.60 yd.



### STRETCH ALLOVER LACES con't



#LA380RB- "Reese" - Black w/Glitter highlites-\$12.00 yd 56" wide (Tiny starbursts represent some of the highlites)

**Discount Price-**10 yards or more of this style is \$9.60 yd.







#LTS0259 White w/Gold, Nude w/Gold, Brown w/Gold, Hot Pink w/Silver, Grey w/Silver or Lilac w/Silver \$.90 yd

Discount Price-\$81.04 for a 135 yard roll.